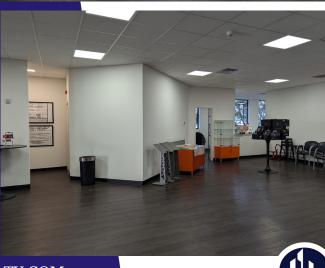

# 747 E Main St, Stamford, CT Prime Retail Opportunity For Lease

747 East Main Street is a prime commercial space located on Route 1 in Stamford, Connecticut. This single-story building offers 5,217 square feet of versatile space, ideal for various business uses such as showrooms, health and wellness centers, or retail establishments.

### **Key Features:**

- Strategic Location: Situated on Route 1, the property provides excellent visibility and accessibility, with convenient connectivity to both exits 8 and 9 on I-95.
- Drive-In Door: The building is equipped with a drive-in door, facilitating easy loading and unloading, which is beneficial for businesses requiring direct access for deliveries or customer pickups.
- High Visibility: With substantial frontage on East Main Street, the property ensures significant exposure to daily traffic, enhancing business visibility.
- Versatile Space: The open floor plan allows for flexible interior configurations, accommodating a wide range of business operations.
- 28,000 Vehicles Per Day
- Sufficient Parking