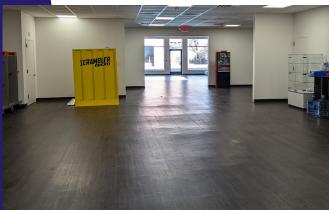

# 747 E Main St, Stamford, CT Prime Retail Opportunity For Lease

747 East Main Street is a prime commercial space located on Route 1 in Stamford, Connecticut. This single-story building offers 5,217 square feet of versatile space, ideal for various business uses such as showrooms, health and wellness centers, or retail establishments.

### **Key Features:**

- Strategic Location: Situated on Route 1, the property provides excellent visibility and accessibility, with convenient connectivity to both exits 8 and 9 on I-95.
- Drive-In Door: The building is equipped with a drive-in door, facilitating easy loading and unloading, which is beneficial for businesses requiring direct access for deliveries or customer pickups.
- High Visibility: With substantial frontage on East Main Street, the property ensures significant exposure to daily traffic, enhancing business visibility.
- Versatile Space: The open floor plan allows for flexible interior configurations, accommodating a wide range of business operations.
- 28,000 Vehicles Per Day
- Sufficient Parking