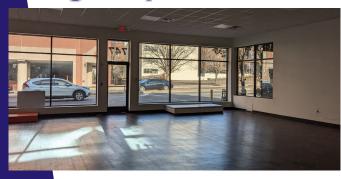

# 747 E Main St, Stamford, CT Prime Retail Opportunity For Lease

747 East Main Street is a prime commercial space located on Route 1 in Stamford, Connecticut. This single-story building offers 5,217 square feet of versatile space, ideal for various business uses such as showrooms, health and wellness centers, or retail establishments.

### **Key Features:**

- Strategic Location: Situated on Route 1, the property provides excellent visibility and accessibility, with convenient connectivity to both exits 8 and 9 on I-95.
- Drive-In Door: The building is equipped with a drive-in door, facilitating easy loading and unloading, which is beneficial for businesses requiring direct access for deliveries or customer pickups.
- High Visibility: With substantial frontage on East Main Street, the property ensures significant exposure to daily traffic, enhancing business visibility.
- Versatile Space: The open floor plan allows for flexible interior configurations, accommodating a wide range of business operations.
- 28,000 Vehicles Per Day
- Sufficient Parking