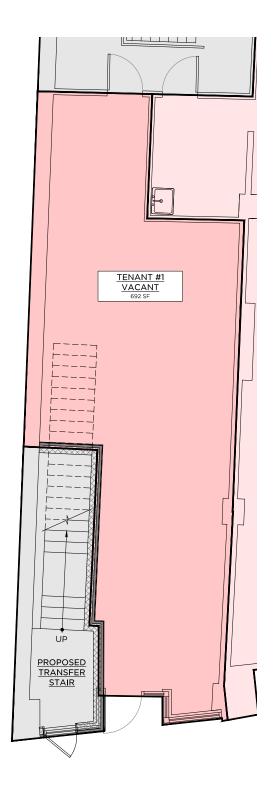

## The Valeur Building - 400 Main St, Stamford, CT

Discover an exceptional opportunity at 400 Main St, The Valeur Building, located in the dynamic heart of Stamford's downtown. This prime 692 SF retail space, complemented by 535 SF of basement storage, is ideal for a diverse range of uses, from boutique merchant shops to high-end luxury services.