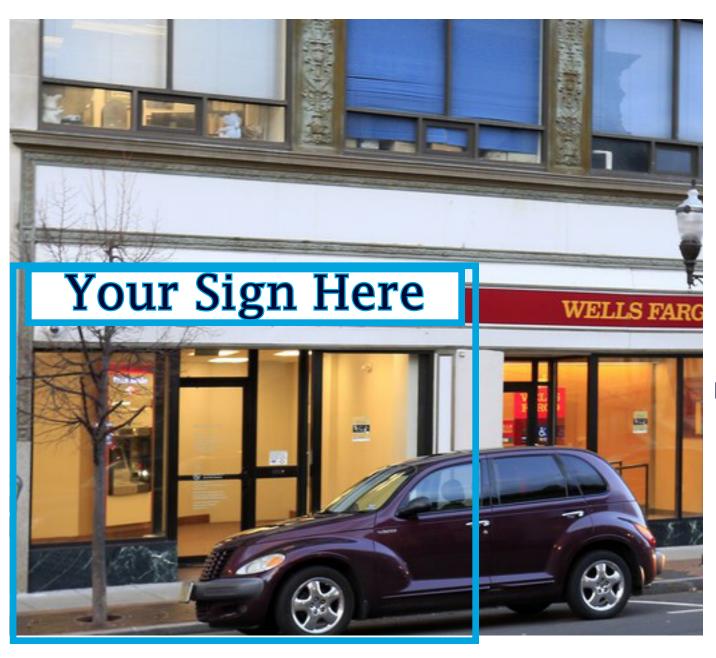

## The Valeur Building - 400 Main St, Stamford, CT

Discover an exceptional opportunity at 400 Main St, The Valeur Building, located in the dynamic heart of Stamford's downtown. This prime 692 SF retail space, complemented by 535 SF of basement storage, is ideal for a diverse range of uses, from boutique merchant shops to high-end luxury services.

Exciting Redevelopment: The Valeur Building is undergoing a transformation from office to residential use, reshaping and improving the environment.

Asking Rent: Available Upon Request

Contact us today to schedule for tour and explore the full potential of this unique space.