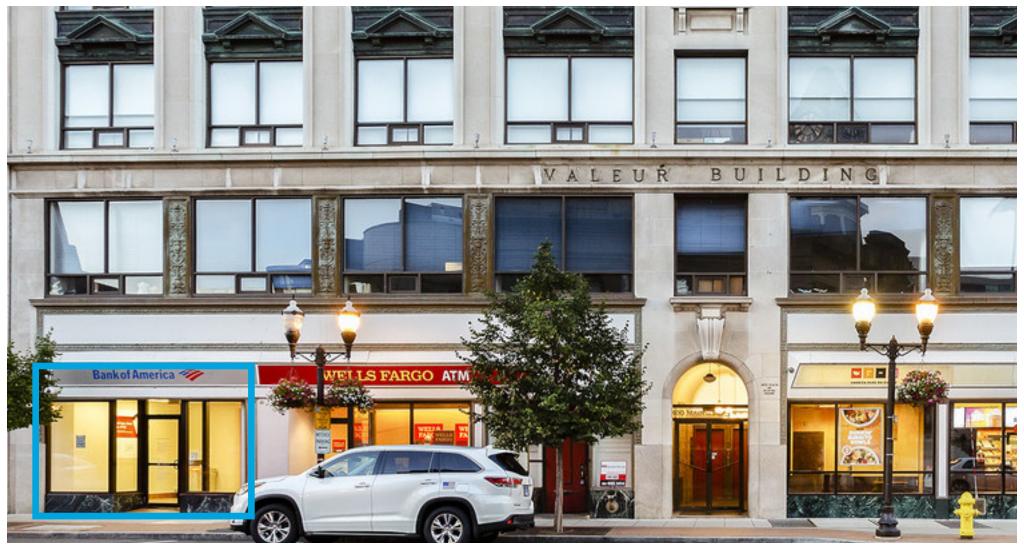

## The Valeur Building - 400 Main St, Stamford, CT

Discover an exceptional opportunity at 400 Main St, The Valeur Building, located in the dynamic heart of Stamford's downtown. This prime 692 SF retail space, complemented by 535 SF of basement storage, is ideal for a diverse range of uses, from boutique merchant shops to high-end luxury services.

## Property Highlights:

Vibrant Location: Situated just blocks away from the lively Mill River Park, known for its year-round events and concerts, ensuring steady foot traffic and visibility.

Exceptional Connectivity: 5-minute walk to the Metro-North Rail Station and immediate access to I-95, connecting New York City to Boston.