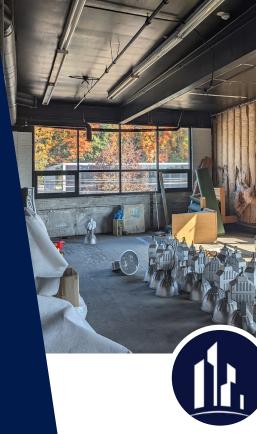

Available Spaces:

1st Floor Availability 3000 SF 3000 SF

2nd Floor Availability 2900 SF 2960 SF 3587 SF 6500 SF Flexible lease terms available to suit your needs.

Key Features:

1 Loading Dock 15 ft Ceilings 1 passanger & 1 Frieght Elevator