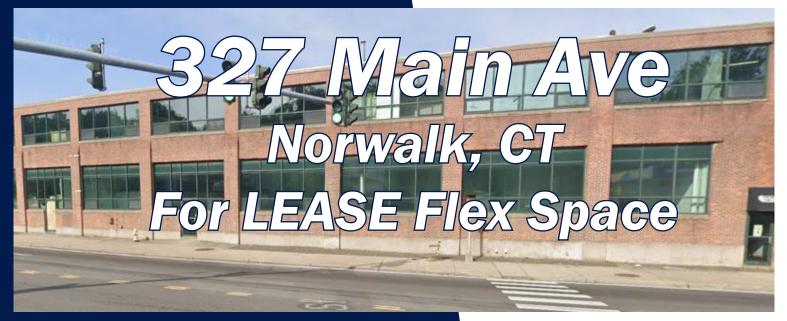

Rare Flex Space Available in Norwalk, Connecticut

Discover a unique opportunity to secure warehouse/ flex space in Norwalk Connecticut. Ideal for a variety of uses including storage, digital production, office space, or light assembly. Easy accessibility to Route 7 and the merit parkway