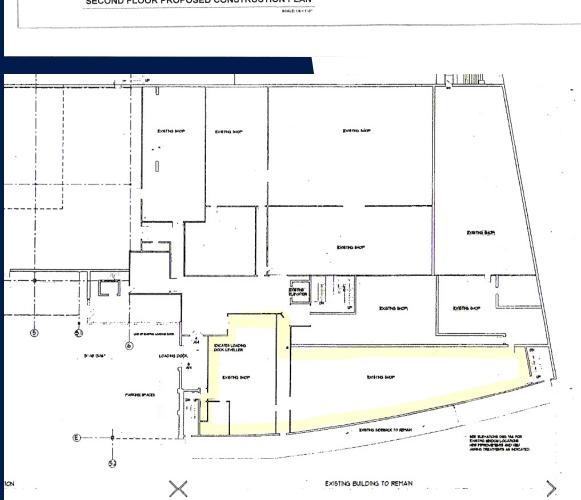

Available Spaces:

1st Floor Availability 3000 SF 3000 SF

2nd Floor Availability 2900 SF 2960 SF 3587 SF 6500 SF Flexible lease terms available to suit your needs.

Key Features:

1 Loading Dock 15 ft Ceilings 1 passanger & 1 Frieght Elevator