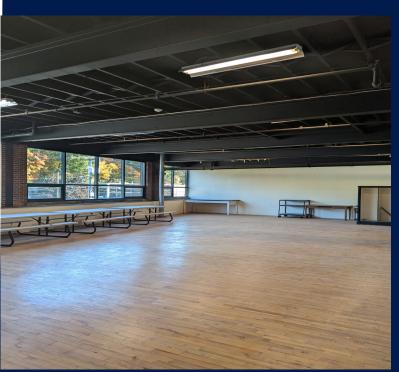

Rare Flex Space Available in Norwalk, Connecticut

Discover a unique opportunity to secure warehouse/ flex space in Norwalk Connecticut. Ideal for a variety of uses including storage, digital production, office space, or light assembly. Easy accessibility to Route 7 and the merit parkway

Available Spaces:

1st Floor Availability 3000 SF 3000 SF

2nd Floor Availability 2900 SF 2960 SF 3587 SF 6500 SF Flexible lease terms available to suit your needs.

Key Features:

1 Loading Dock 15 ft Ceilings 1 passanger & 1 Frieght Elevator