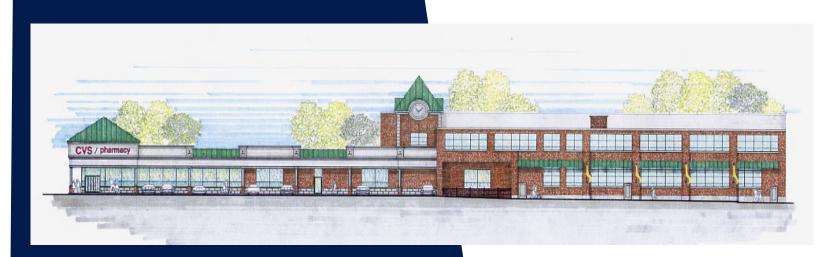

Rare Flex Space Available in Norwalk, Connecticut

Discover a unique opportunity to secure warehouse/ flex space in Norwalk Connecticut. Ideal for a variety of uses including storage, digital production, office space, or light assembly. Easy accessibility to Route 7 and the merit parkway