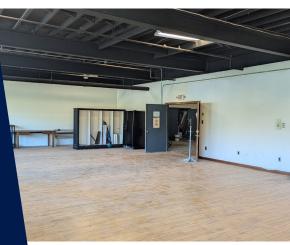

Available Spaces:

1st Floor Availability 3000 SF 3000 SF

2nd Floor Availability 2900 SF 2960 SF 3587 SF 6500 SF Flexible lease terms available to suit your needs.

Key Features:

1 Loading Dock 15 ft Ceilings 1 passanger & 1 Frieght Elevator