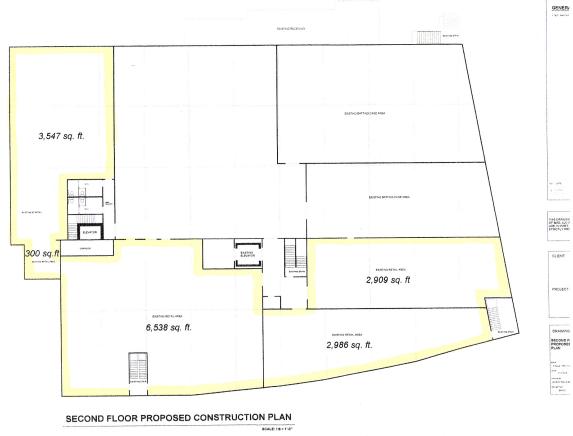

Available Spaces:

1st Floor Availability 3000 SF 3000 SF

2nd Floor Availability 2900 SF 2960 SF 3587 SF 6500 SF Flexible lease terms available to suit your needs.

Key Features:

1 Loading Dock 15 ft Ceilings 1 passanger & 1 Frieght Elevator