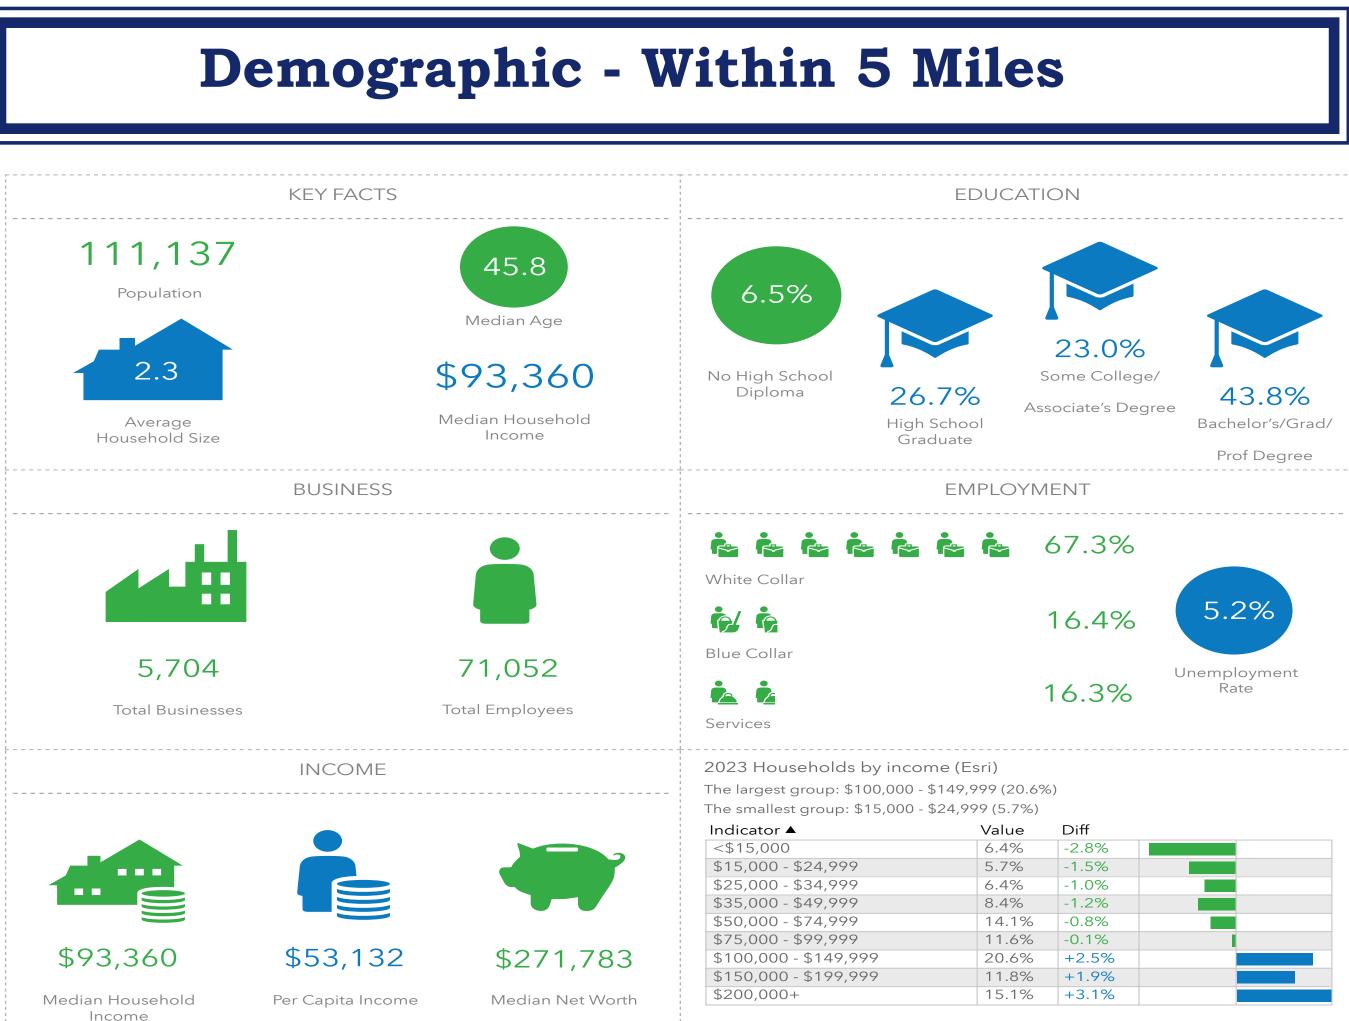

### **Executive Summary**

Discover an exciting leasing opportunity at 290 Old Gate Lane, strategically positioned to become a dynamic retail destination. This prime property, nestled between Connecticut Post Mall and the bustling Post Road retail district, offers a multitude of leasing possibilities for savvy entrepreneurs seeking a thriving business environment.

**Versatile Retail Possibilities:** In addition to its prime suitability for a restaurant, the property presents diverse retail prospects. Consider boutique shops, convenience stores, pharmacies, wellness centers, or entertainment venues to meet the varied needs of the market.

**Strategic Location:** Benefit from the property's strategic placement at Exit 40 of I-95, drawing in both local and transient customers. In addition, the expansive parking lot provides flexibility for extended operating hours and accommodates a large customer count.

**Existing Retail Landscape:** Leverage the property's proximity to well-established retailers like Lowes, Macy's, and Walmart. Enhance the existing retail landscape with your unique concept and capitalize on the traffic generated by these popular destinations.