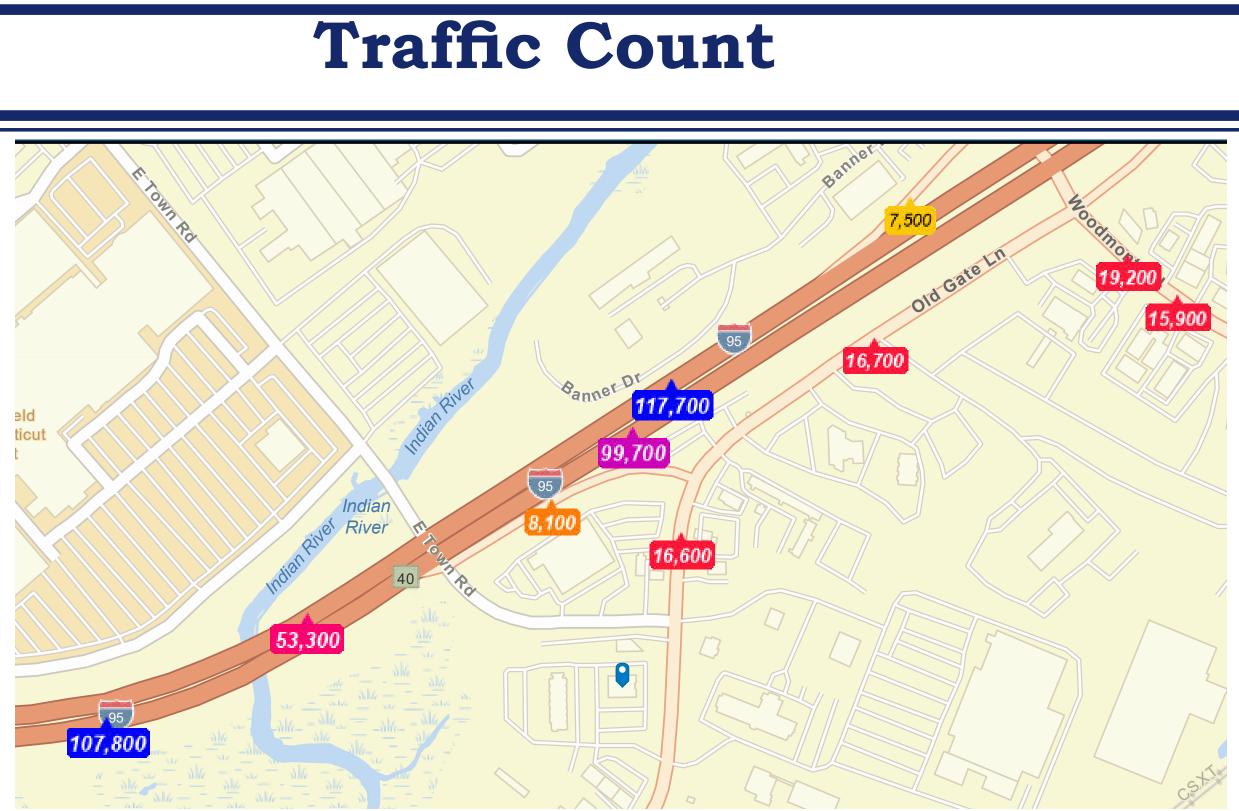

# 290 Old Gate Lane | Milford, CT

Source: ©2023 Kalibrate Technologies (Q3 2023).

Average Daily Traffic Volume ▲Up to 6,000 vehicles per day ▲6,001 - 15,000 ▲ 15,001 - 30,000 ▲ 30,001 - 50,000 ▲ 50,001 - 100,000 ▲More than 100,000 per day