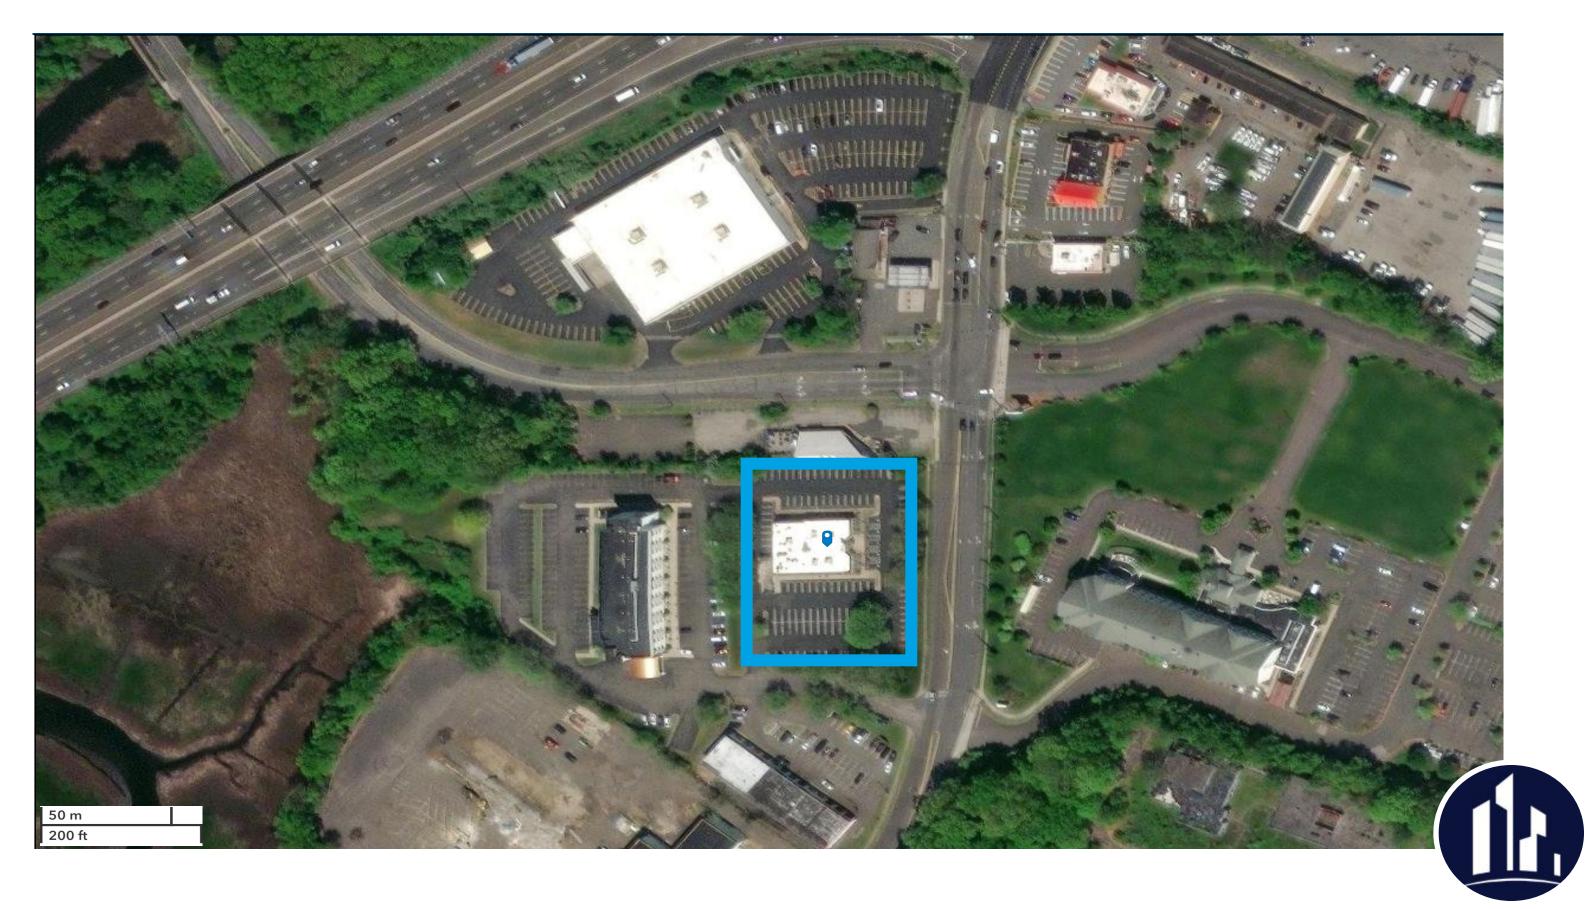

**Strategic Location:** Benefit from the property's strategic placement at Exit 40 of I-95, drawing in both local and transient customers. In addition, the expansive parking lot provides flexibility for extended operating hours and accommodates a large customer count.

**Existing Retail Landscape:** Leverage the property's proximity to well-established retailers like Lowes, Macy's, and Walmart. Enhance the existing retail landscape with your unique concept and capitalize on the traffic generated by these popular destinations.