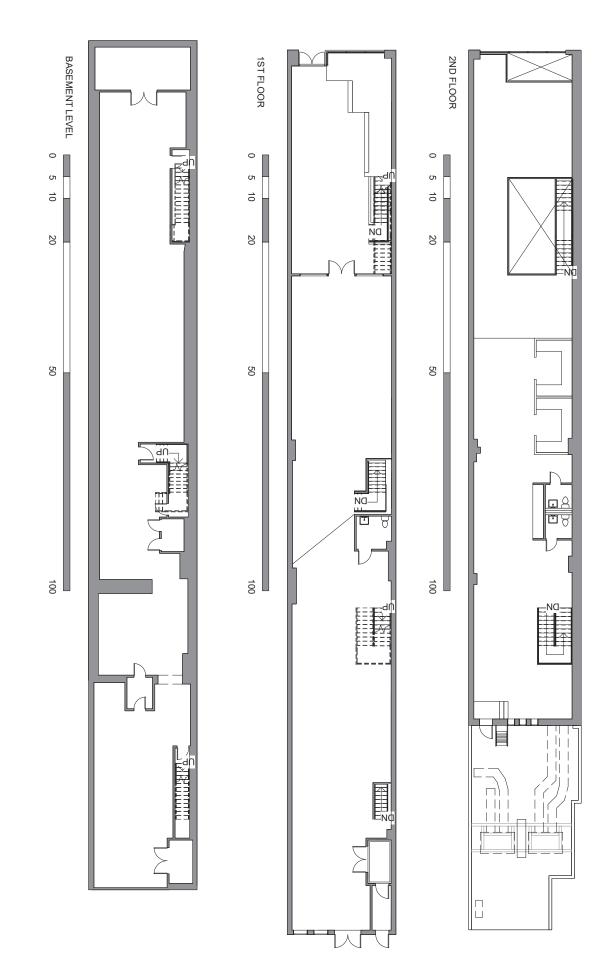

This premier listing features 7,357 square foot on two floors of retail space, ideal for a variety of uses, from a cozy café, to a boutique market.

262 Atlantic promises a vibrant atmosphere. Atlantic Street, one of downtown Stamford's main thoroughfares, the location boasts excellent connectivity. Being just a 5 minute walk to the Metro North Rail Station and close to I-95, linking New York to Boston, further enhances its accessibility and appeal as destination retail.