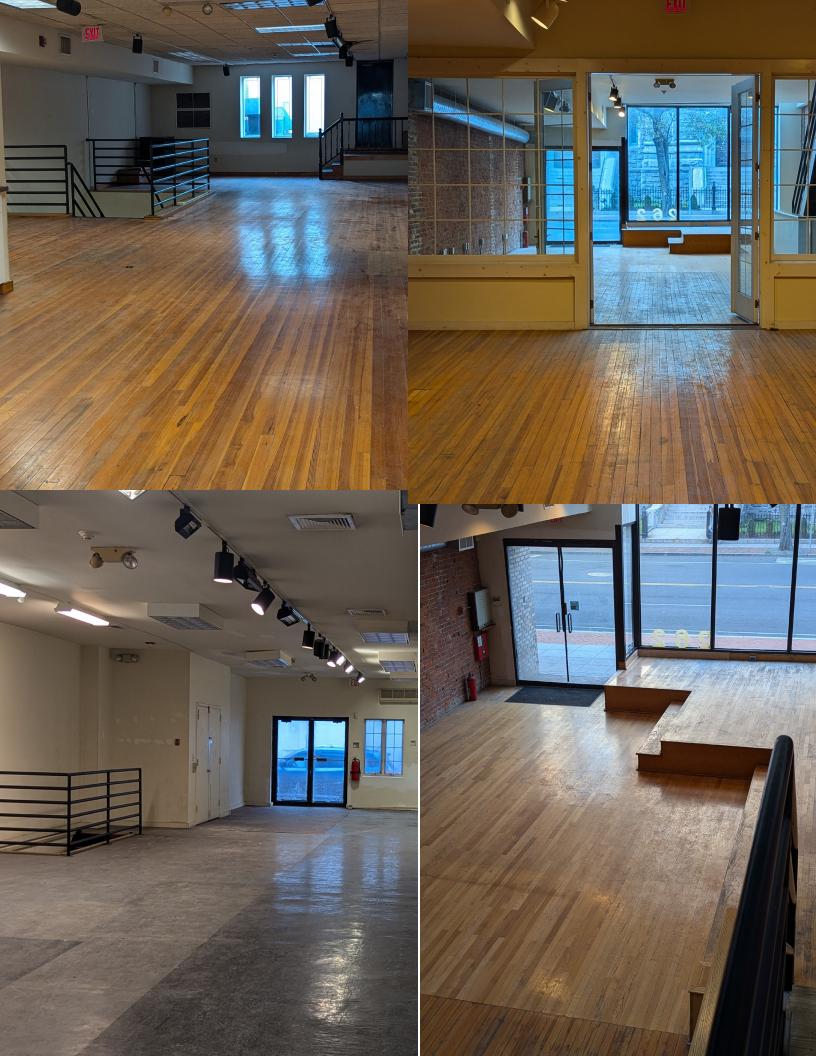

This premier listing features 7,357 square foot on two floors of retail space, ideal for a variety of uses, from a cozy café, to a boutique market.

262 Atlantic promises a vibrant atmosphere. Atlantic Street, one of downtown Stamford's main thoroughfares, the location boasts excellent connectivity. Being just a 5 minute walk to the Metro North Rail Station and close to I-95, linking New York to Boston, further enhances its accessibility and appeal as destination retail.

Offered at \$27 NNN, this space is poised for a business ready to thrive in Stamford's lively urban environment. Embrace the opportunity to grow with the city and become a part of its prosperous community.