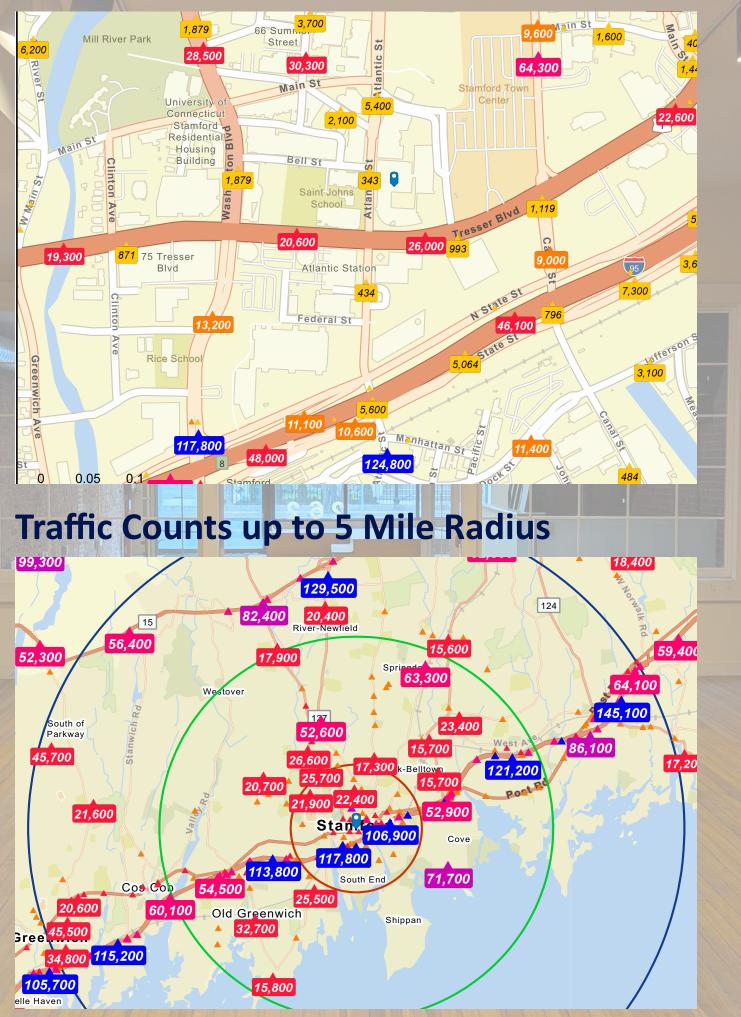

#### **Traffic Counts Close Up**

Stamford, Connecticut, is a major business hub in Fairfield County, especially strong in finance, tech, and media. Located 40 miles from New York City, it offers lower costs, attracting commuters and corporations, including Fortune 500 companies. Its educated workforce and vibrant economy draw both established firms and startups.

Recent downtown and waterfront real estate developments, including new high-rises and mixed-use spaces, have transformed Stamford into a lively urban community popular with young professionals. Stamford's rich arts scene and events enhance its appeal as a place to live and socialize.

With excellent connectivity via Metro-North and major highways, Stamford ensures easy access to NYC. Parks like Cove Island and Mill River add outdoor recreation options, making Stamford a desirable, growing community.