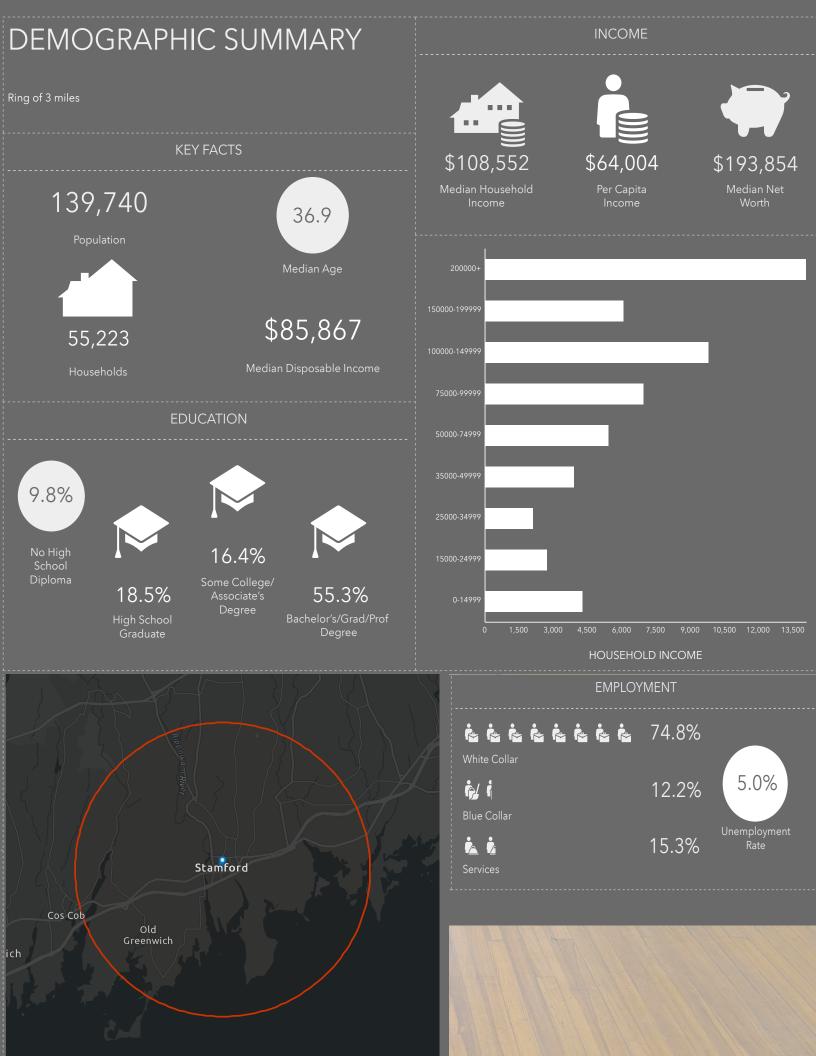

#### **Traffic Counts Close Up**

Stamford, Connecticut, is a major business hub in Fairfield County, especially strong in finance, tech, and media. Located 40 miles from New York City, it offers lower costs, attracting commuters and corporations, including Fortune 500 companies. Its educated workforce and vibrant economy draw both established firms and startups.

Recent downtown and waterfront real estate developments, including new high-rises and mixed-use spaces, have transformed Stamford into a lively urban community popular with young professionals. Stamford's rich arts scene and events enhance its appeal as a place to live and socialize.

With excellent connectivity via Metro-North and major highways, Stamford ensures easy access to NYC. Parks like Cove Island and Mill River add outdoor recreation options, making Stamford a desirable, growing community.