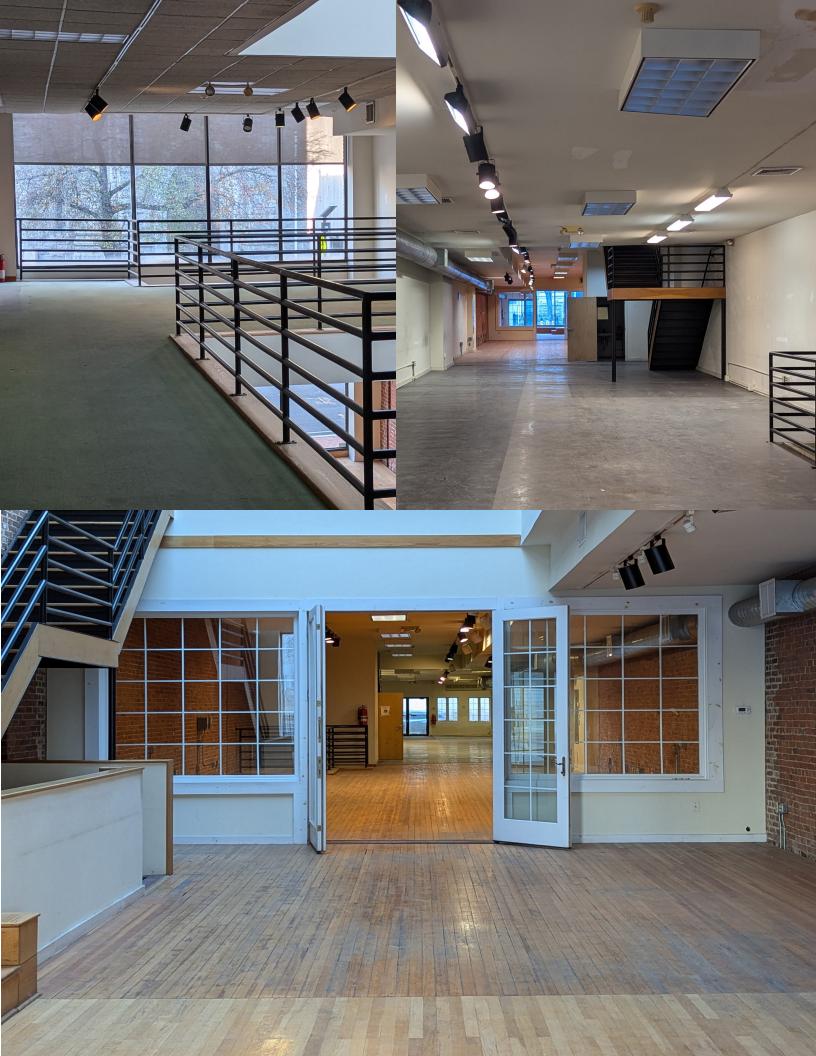

This premier listing features 7,357 square foot on two floors of retail space, ideal for a variety of uses, from a cozy café, to a boutique market.

262 Atlantic promises a vibrant atmosphere. Atlantic Street, one of downtown Stamford's main thoroughfares, the location boasts excellent connectivity. Being just a 5 minute walk to the Metro North Rail Station and close to I-95, linking New York to Boston, further enhances its accessibility and appeal as destination retail.

Offered at \$27 NNN, this space is poised for a business ready to thrive in Stamford's lively urban environment. Embrace the opportunity to grow with the city and become a part of its prosperous community.